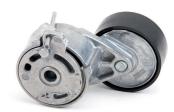

Part no.: 529 0019 10

529 0107 10 534 0111 20

Figure 1: Previous design

Figure 2: New design

As part of our continuous efforts to improve our products, modifications have been made to the belt tensioner with part number 534 0111 20.

This Service Information sheet shows the visual features of the previous version (Figure 1) and the new version (Figure 2).

During the transition period, we may have mixed stocks of both types.

The two versions differ only in their appearance. Both comply with the technical specifications and can be used without restrictions.