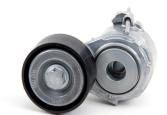

Part no.: 529 0019 10

529 0107 10 534 0111 20

Figure 1: Previous design

Figure 2: New design

As part of our continuous efforts to improve our products, modifications have been made to the belt tensioner with part number 534 0111 20.

This Service Information sheet shows the visual features of the previous version (Figure 1) and the new version (Figure 2).

During the transition period, we may have mixed stocks of both types.

The two versions differ only in their appearance. Both comply with the technical specifications and can be used without restrictions.