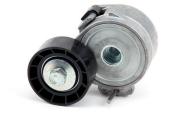

Part no.: 529 0019 10

529 0107 10 534 0111 20

Figure 1: Previous design

Figure 2: New design

As part of our continuous efforts to improve our products, modifications have been made to the belt tensioner with part number 534 0111 20.

This Service Information sheet shows the visual features of the previous version (Figure 1) and the new version (Figure 2).

During the transition period, we may have mixed stocks of both types.

The two versions differ only in their appearance. Both comply with the technical specifications and can be used without restrictions.