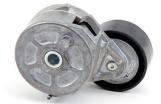

Part no.: 529 0019 10

529 0107 10 534 0111 20

Figure 1: Previous design

Figure 2: New design

As part of our continuous efforts to improve our products, modifications have been made to the belt tensioner with part number 534 0111 20.

This Service Information sheet shows the visual features of the previous version (Figure 1) and the new version (Figure 2).

During the transition period, we may have mixed stocks of both types.

The two versions differ only in their appearance. Both comply with the technical specifications and can be used without restrictions.